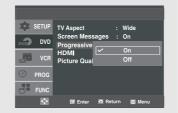

## **Table of Contents**

| Safety Instructions                                                                                                       | 2  |
|---------------------------------------------------------------------------------------------------------------------------|----|
| Important Safety Instructions                                                                                             | 2  |
| Precautions                                                                                                               | 3  |
| Before you start                                                                                                          | 5  |
| Accessories                                                                                                               |    |
| Install Batteries in the Remote Control                                                                                   | 5  |
| Chapter 1: Setup                                                                                                          |    |
| General Features                                                                                                          |    |
| Disc Type and Characteristics                                                                                             |    |
| Description                                                                                                               |    |
| Tour of the Remote Control                                                                                                | 12 |
| Chapter 2: Connections                                                                                                    |    |
| Before Connecting the DVD-VCR                                                                                             |    |
| Connecting a Set-top/Cable/Satellite Box to the DVD-VCR                                                                   |    |
| Connection to a TV                                                                                                        |    |
| Connecting to a TV with an HDMI Jack                                                                                      |    |
| Connecting to a TV (Progressive)                                                                                          |    |
| Connecting to a TV (Video)                                                                                                |    |
| Connecting to a TV (Video)                                                                                                |    |
| Connecting to an Audio System (2 Channel Amplifier, Analog)                                                               |    |
| Connecting to an Audio System (2 Gharmer Ampliner, Analog)  Connecting to an Audio System (Dolby digital, MPEG2 or DTS Ai |    |
| Connecting the Power Cord                                                                                                 |    |
| Chapter 3: Initial Setup                                                                                                  |    |
| Selecting a Menu Language                                                                                                 | 22 |
| Setting the Clock                                                                                                         |    |
| Setting the Clock Manually                                                                                                |    |
| Setting the Front Panel Display                                                                                           |    |
| Setting the Auto Power Off                                                                                                | 25 |
| Chapter 4: DVD Operations                                                                                                 |    |
| Playing a Disc                                                                                                            | 26 |
| Using the Search and Skip Functions                                                                                       |    |
| Using the Display Function                                                                                                |    |
| Using the Disc and Title Menu (DVD)                                                                                       |    |
| Using the Function Menu (DVD)                                                                                             |    |
| Repeat Play                                                                                                               |    |
| Slow Play                                                                                                                 |    |
| Adjusting the Aspect Ratio (EZ View)                                                                                      |    |
| Selecting the Audio Language                                                                                              | 37 |